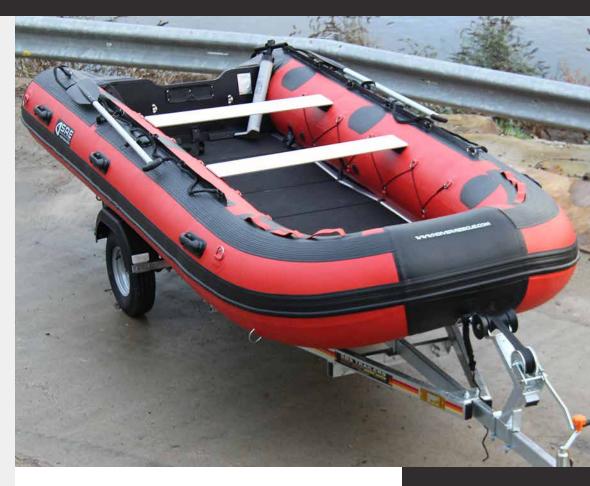

# **DS420** INFLATABLE BOAT WITH ALUMINIUM FLOOR

Built tough so they work hard for rugged private and commercial use. The commercial boat series are a high quality utility option. Packed with exceptional performance features these versatile aluminium floored boats are the perfect solution for a range of uses.

#### SPECIFICATIONS

Max. loading: 7 persons, 1140kg (2513lb) Outer dims: L: 4.2m (13'8), W: 1.9m (6'2) Internal width: 94cm (37") Tube diameter: 48cm (18.9") Aluminium floor: 5 folding panels, 30kg (66lb) Weight (inflatable only): 54kg (119lb) Chambers: 3 + 1 (keel) Max. tube pressure: 0.35bar/ 5 psi Max. pressure inflatable floor: 0.7bar/ 10psi Handles, lines, benches: 8 + 2 + 2Recommended outboard: 30HP Max. or Electric 22.4Kw Colours: red, yell, orange, black, green

#### **BOAT FEATURES**

High quality commercial grade PVC Marine plywood benches Life lines Stainless steel D-rings Oar locking system Grab handles Aluminium floor panels Outboard ready marine transom