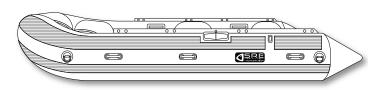

#### SPECIFICATIONS

Max. loading: 7 persons, 1140kg (2513lb) Outer dims: L: 4.2m (13'8), W: 1.9m (6'2) Internal width: 94cm (37") Tube diameter: 48cm (18.9") Aluminium floor: 5 folding panels, 30kg (66lb) Weight (inflatable only): 54kg (119lb) Chambers: 3 + 1 (keel) Max. tube pressure: 0.35bar/ 5 psi Max. pressure inflatable floor: 0.7bar/ 10psi Handles, lines, benches: 8 + 2 + 2Recommended outboard: 30HP Max. or Electric 22.4Kw Colours: red, yell, orange, black, green

#### **BOAT FEATURES**

High quality commercial grade PVC Marine plywood benches Life lines Stainless steel D-rings Oar locking system Grab handles Aluminium floor panels Outboard ready marine transom