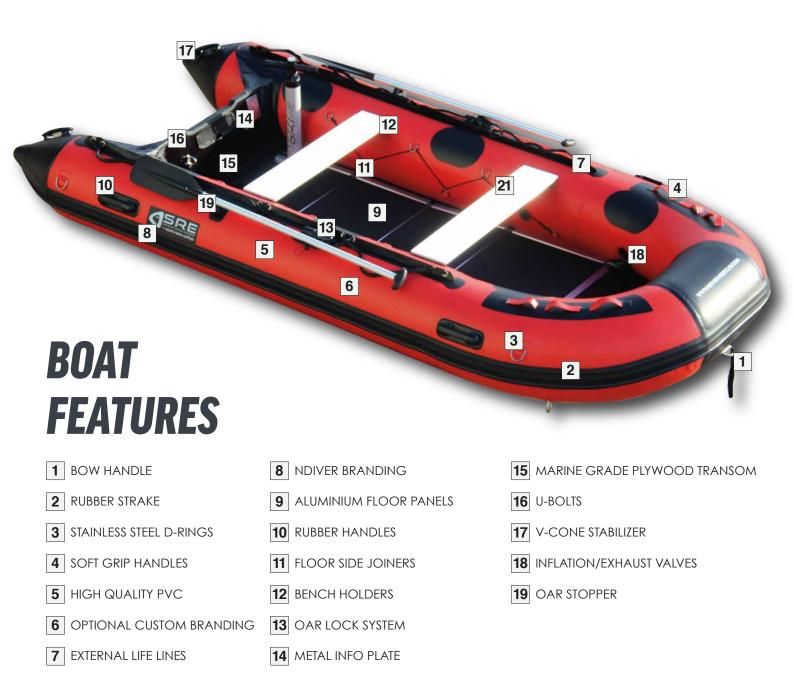

#### **BOAT FEATURES**

High quality commercial grade PVC Marine plywood benches Life lines Stainless steel D-rings Oar locking system Grab handles Aluminium floor panels Outboard ready marine transom