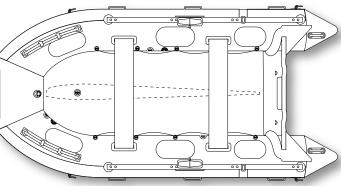

#### SPECIFICATIONS

Max. loading: 7 persons, 1140kg (2513lb) Outer dims: L: 4.2m (13'8), W: 1.9m (6'2) Internal width: 94cm (37") Tube diameter: 48cm (18.9") Aluminium floor: 5 folding panels, 30kg (66lb) Weight (inflatable only): 54kg (119lb) Chambers: 3 + 1 (keel) Max. tube pressure: 0.35bar/ 5 psi Max. pressure inflatable floor: 0.7bar/ 10psi Handles, lines, benches: 8 + 2 + 2Recommended outboard: 30HP Max. or Electric 22.4Kw Colours: red, yell, orange, black, green

#### **BOAT FEATURES**

High quality commercial grade PVC Marine plywood benches Life lines Stainless steel D-rings Oar locking system Grab handles Aluminium floor panels Outboard ready marine transom