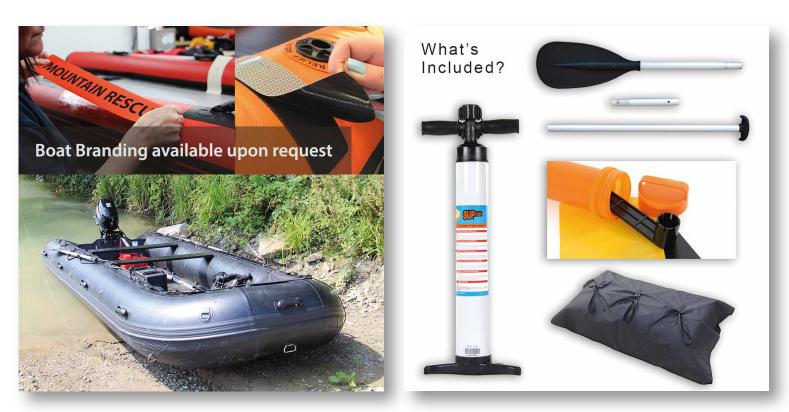

#### WHATS INCLUDED?

165cm (65") T-bar floating paddles HP2 inflation hand pump Inflation valve fittings Maintenance kit Storage bag

#### ADDITIONAL BOAT OPTIONS

Customer branding Rapid inflation systems Additional sub-waterline reinforcement U-bolts fitted to transom Additional D-rings Storage pockets Outboard motors: (Suzuki, Parsun and Neraus) SBS Bunk Style trailers