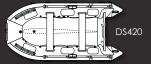

# **DS420** INFLATABLE BOAT WITH ALUMINIUM FLOOR

Built tough so they work hard for rugged private and commercial use. The commercial boat series are a high quality utility option. Packed with exceptional performance features these versatile aluminium floored boats are the perfect solution for a range of uses.

#### SPECIFICATIONS

Max. loading: 7 persons, 1140kg (2513lb) Outer dims: L: 4.2m (13'8), W: 1.9m (6'2) Internal width: 94cm (37") Tube diameter: 48cm (18.9") Aluminium floor: 5 folding panels, 30kg (66lb) Weight (inflatable only): 54kg (119lb) Chambers: 3 + 1 (keel) Max. tube pressure: 0.35bar/ 5 psi Max. pressure inflatable floor: 0.7bar/ 10psi Handles, lines, benches: 8 + 2 + 2Recommended outboard: 30HP Max. or Electric 22.4Kw Colours: red, yell, orange, black, green

#### **BOAT FEATURES**

High quality commercial grade PVC Marine plywood benches Life lines Stainless steel D-rings Oar locking system Grab handles Aluminium floor panels Outboard ready marine transom

#### WHATS INCLUDED?

165cm (65") T-bar floating paddles HP2 inflation hand pump Inflation valve fittings Maintenance kit Storage bag

#### ADDITIONAL BOAT OPTIONS

Customer branding Rapid inflation systems Additional sub-waterline reinforcement U-bolts fitted to transom Additional D-rings Storage pockets Outboard motors: (Suzuki, Parsun and Neraus) SBS Bunk Style trailers

#### STOCK CODE

**BOAT-INFLATABLE 4.2** 