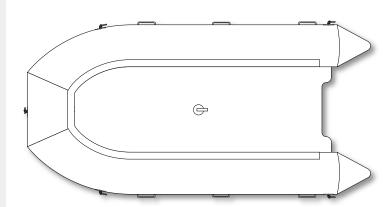

#### SPECIFICATIONS

Max. loading: 7 persons, 1140kg (2513lb) Outer dims: L: 4.2m (13'8), W: 1.9m (6'2) Internal width: 94cm (37") Tube diameter: 48cm (18.9") Aluminium floor: 5 folding panels, 30kg (66lb) Weight (inflatable only): 54kg (119lb) Chambers: 3 + 1 (keel) Max. tube pressure: 0.35bar/ 5 psi Max. pressure inflatable floor: 0.7bar/ 10psi Handles, lines, benches: 8 + 2 + 2Recommended outboard: 30HP Max. or Electric 22.4Kw Colours: red, yell, orange, black, green

#### **BOAT FEATURES**

High quality commercial grade PVC Marine plywood benches Life lines Stainless steel D-rings Oar locking system Grab handles Aluminium floor panels Outboard ready marine transom