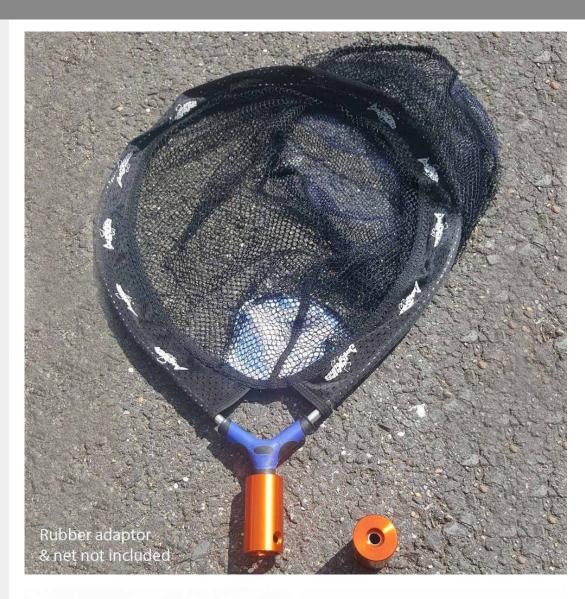

## REACH POLE ATTACHMENT

The Net Attachment is for use with any of our range of rescue reach poles. Designed to be paired with an adaptor (example photographed) and a net making it perfect for wildlife rescue.

The blue/black rubber adaptor or net shown are not available to buy from Northern Diver at this time.

The adaptor simply screws into the net attachment.

**Dimensions** 6\*3\*cm (2.4\*1.2\*1.2")

Weight

0.1kg (0.22lbs)