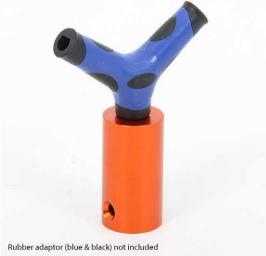

The blue/black rubber adaptor or net shown are not available to buy from Northern Diver at this time.

The adaptor simply screws into the net attachment.

**Dimensions** 6\*3\*cm (2.4\*1.2\*1.2")

Weight

0.1kg (0.22lbs)

Please note that our reach poles need

to be purchased separately and are available in 4.5m, 6m, 9m or 15m lengths.

Rubber adaptor (blue & black) not included

**DESCRIPTION** 

**POLE ACCESSORIES** 

**STOCK CODES** 