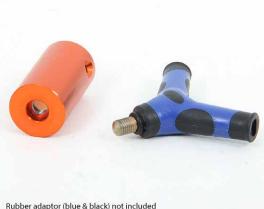

The blue/black rubber adaptor or net shown are not available to buy from Northern Diver at this time.

The adaptor simply screws into the net attachment.

**Dimensions** 6\*3\*cm (2.4\*1.2\*1.2")

Weight

0.1kg (0.22lbs)

Please note that our reach poles need

to be purchased separately and are available in 4.5m, 6m, 9m or 15m lengths.

Rubber adaptor (blue & black) not included

**DESCRIPTION** 

**POLE ACCESSORIES** 

**STOCK CODES** 