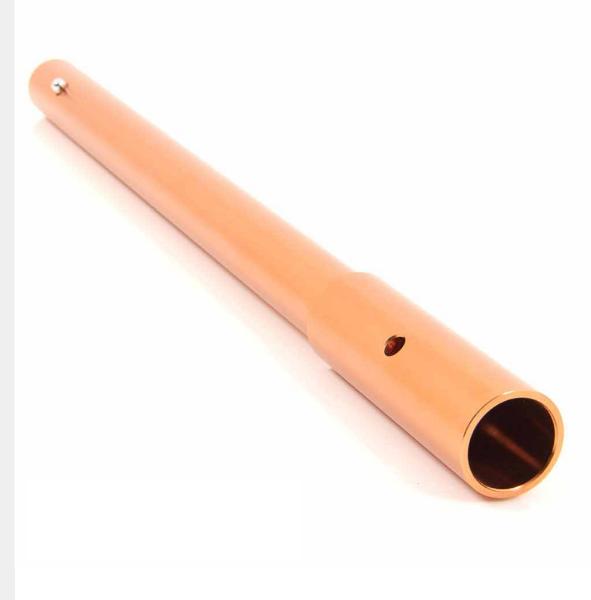

## **POLE EXTENSION** REACH POLE ATTACHMENT

This aluminium pole extension was designed to enable the simultaneous use of the reach pole Inflatable Buoy and a suitable attachment.

A centre hole in the buoy enables the pole extension to be quickly and easily attached to the buoy.

The extension incorporates a bayonet system to connect securely to both to the reach pole and to the additional attachment.

All Northern Divers reach pole attachments can be used with the extension.

Attachments that can be used with this extension: Grapple Hook Shepherd's Crook Go Pro Mount Water Rescue Jaws Narrow Hook Net Attachment Body Recovery Hook

**Dimensions** 41\*3\*3cm (16.1\*1.9\*1.9")

**Weight** 0.18kg (0.39lbs)

Please note that our reach poles need to be purchased separately and are available in 4.5m, 6m, 9m or 15m lengths.

POLE ACCESSORIES