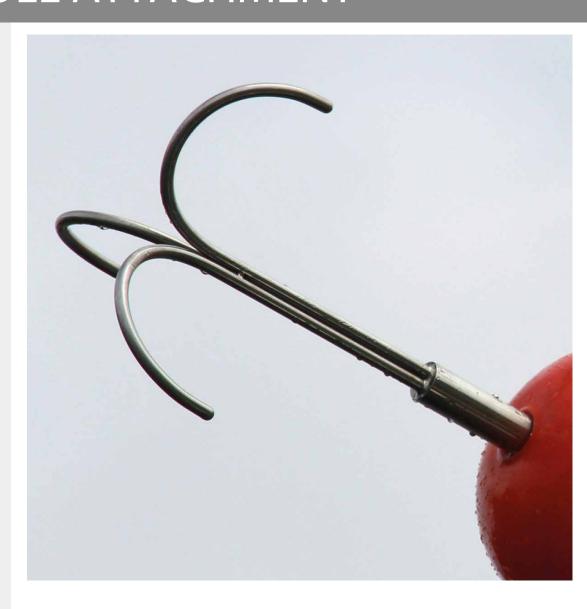

## **GRAPPLE HOOK**REACH POLE ATTACHMENT

This 316 stainless steel grapple hook accessory is suitable for retrieving irregularly shaped loads where more than one contact point is necessary.

Fitting to the reach pole is simple and is done via the pole's quick release mechanism, which keeps the grapple hook securely in place.

Removing is just as quick and simple for when a change of attachment is required.

Can be used with our Inflatable Buoy and Extension Pole attachments.

Please note that our reach poles need to be purchased separately and are available in 4.5m, 6m, 9m or 15m lengths.