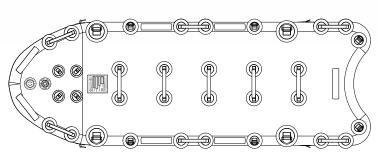

### NORTHERN DIVER

+44 (0) 1257 25 44 44 | INFO@NDIVER.COM

VISIT WWW.NDIVER-RESCUE.COM

| Spec Details                  | RR2 Rescue Raft |
|-------------------------------|-----------------|
|                               |                 |
| Overall length                | 300cm           |
| Overall width                 | 100cm           |
| Internal width                | n/a             |
| Sponson/pontoon dia.          | n/a             |
| Floor materials               | DWF             |
| Floor thickness               | 15cm            |
| Gross weight                  | 23.7kg          |
| Carton/packing dims.          | 110*60*28cm     |
| Chambers                      | 1               |
| Max inlet fill                | 0.7bar/10psi    |
| SS316 stainless steel D-rings | 4S+10M+5L       |
| Handles                       | 6+5             |
| Max loading                   | 450kg           |
| Max persons                   | 2+1             |