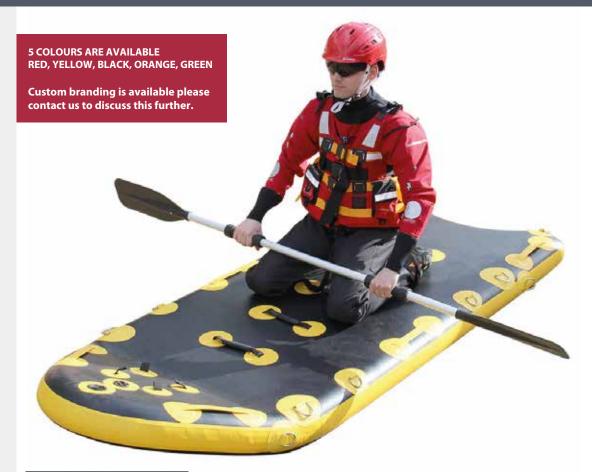

# **INFLATABLE RESCUE SLED**

The perfect water rescue craft for use in rivers; flooded urban/coastal areas, mountains and lakes. The RR2 Rescue Sled is lightweight and portable, both inflated and deflated. It is easy to manoeuvre and can be paddled, pulled by hand or towed by a jet ski, boat or small hovercraft.

The RR2 Rescue Sled was developed as a casualty transfer system for use in shallows and mud. The unit handles extremely well in accessing areas that rescue boats cannot reach, providing a stable working platform for marine rescue. the unit is easily towed, paddled or line transferred and packs down to a small, easy to handle size making a versatile and effective system.

#### Whats Supplied With The Inflatable?

- 1x Twin Blade Paddle
- 2x Inflation Valve Fittings
- 1x HP2 Inflation Hand Pump
- 1x Storage Bag
- 1x Repair Kit & Tools