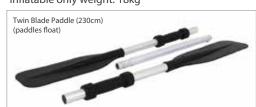

#### Whats Supplied With The Inflatable?

- 1x Twin Blade Paddle
- 2x Inflation Valve Fittings
- 1x HP2 Inflation Hand Pump
- 1x Storage Bag
- 1x Repair Kit & Tools