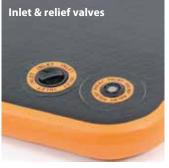

### NORTHERN DIVER

+44 (0) 1257 25 44 44 | INFO@NDIVER.COM

VISIT WWW.NDIVER-RESCUE.COM

| Spec Details                  | RR2 Rescue Raft |
|-------------------------------|-----------------|
|                               |                 |
| Overall length                | 300cm           |
| Overall width                 | 100cm           |
| Internal width                | n/a             |
| Sponson/pontoon dia.          | n/a             |
| Floor materials               | DWF             |
| Floor thickness               | 15cm            |
| Gross weight                  | 23.7kg          |
| Carton/packing dims.          | 110*60*28cm     |
| Chambers                      | 1               |
| Max inlet fill                | 0.7bar/10psi    |
| SS316 stainless steel D-rings | 4S+10M+5L       |
| Handles                       | 6+5             |
| Max loading                   | 450kg           |
| Max persons                   | 2+1             |