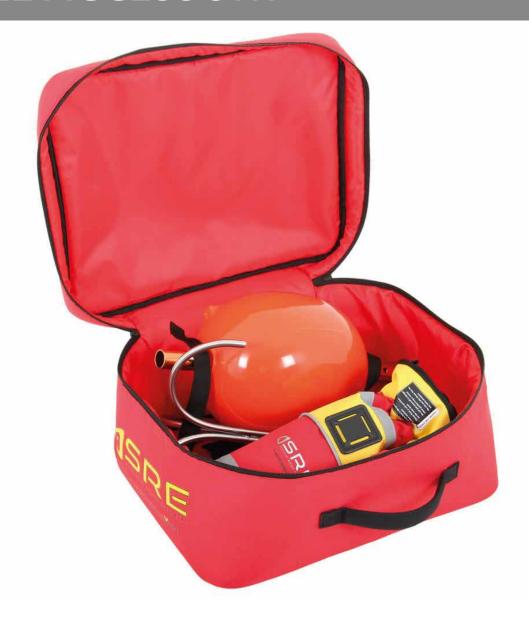

## **36L STORAGE BAG**REACH POLE ACCESSORY

This 36L storage bag is designed to hold all attachments and accessories for our range of rescue reach poles.

Constructed from a highly visible red nylon, branded with our Specialist Rescue Equipment logo and finished with a strong webbing handle.

The bag opens, clamshell style to give full access to the contents stored inside.

Options to brand the bag with custom logos or team crests are available.

Contact our sales team to discuss.

## Weight

0.2kg (0.44lbs)

Please note: accessories shown inside of the bag are not included in this item. The Throw Bag with Reflective Line show in the photos can be bought separate.

**DESCRIPTION** 

**POLE ACCESSORIES** 