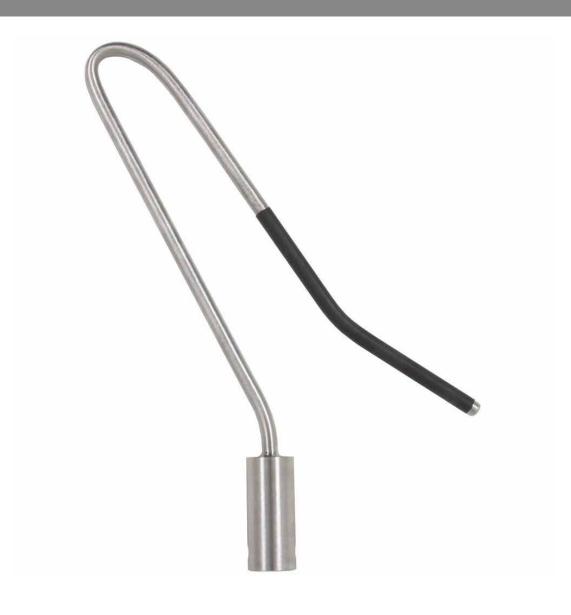

## NARROW HOOK REACH POLE ATTACHMENT

The Narrow Hook is one of several attachment options we have available for our range of rescue reach poles.

This 316 stainless steel attachment is specially designed to be used for animal rescue. It fits to the end of the reach pole by means of the two button quick release system. The animal rescue hook is finished with a soft black rubber sleeve for additional protection.

Can be used with our Inflatable Buoy and Extension Pole attachments.

Please note that our reach poles need to be purchased separately and are available in 4.5m, 6m, 9m or 15m lengths.