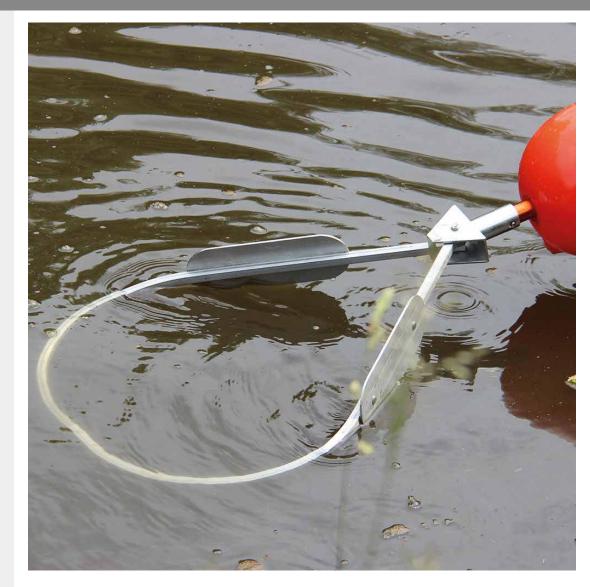

## WATER RESCUE JAWS REACH POLE ATTACHMENT

This stainless steel claw attachment is designed for use with our range of Reach Poles that are available in 4.5m, 6m, 9m or 15m lengths.

The versatile water rescue jaws are perfect for easy pick up or grab of conscious in-water casualties that are out of reach.

Can be used with our Inflatable Buoy and Extension Pole attachments.

**Closed dimensions** 38\*70\*9cm (14.9\*27.6\*3.5")

**Open dimensions** 109\*70\*9cm (42.9\*27.6\*3.5")

Material stainless steel

Weight 1.1kg (2.43lbs)