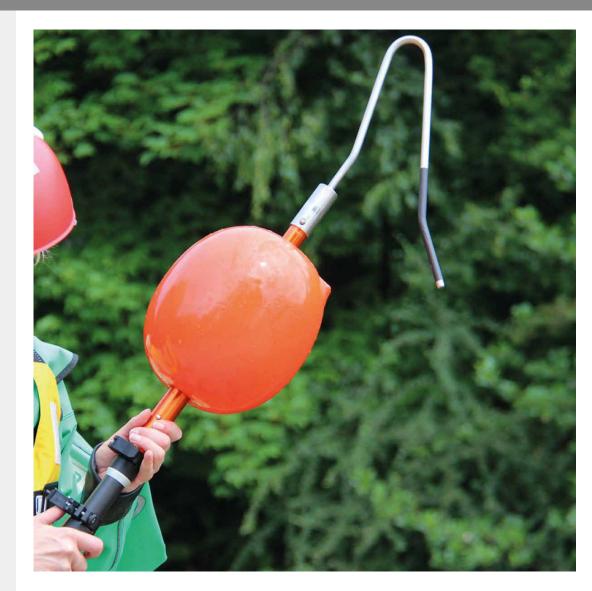

## **INFLATABLE BUOY** REACH POLE ATTACHMENT

An inflatable orange PVC buoy suitable for use with our range of rescue reach poles. Attaches to the end of the reach pole when used with the Extension Pole (available separate) and can be used in conjunction with all of the Reach Pole attachments.

Using the buoy keeps the end of the pole on the surface of the water making it lighter and easier for the user to manoeuvre the reach pole in the right direction.

**Dimensions** 24.5\*21\*78cm (9.6\*8.3\*30.7")