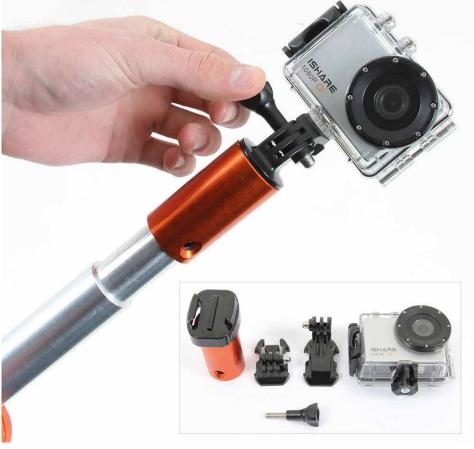

## **GO PRO MOUNT** REACH POLE ATTACHMENT

Our Go Pro Camera Mount has been designed for use with Northern Divers range of rescue reach poles.

Take pictures and video up to 49 feet\* off the ground from any angle. This reach pole attachment connects directly to the under-side of the camera quickly and easily.

## Note: camera not included

DESCRIPTION

POLE ACCESSORIES

**STOCK CODES** 

REACH-POLE-GOPRO-FITTING

SPECIALIST RESCUE EQUIPMENT