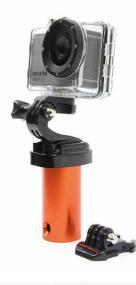

## **GO PRO MOUNT** REACH POLE ATTACHMENT

Our Go Pro Camera Mount has been designed for use with Northern Divers range of rescue reach poles.

Take pictures and video up to 49 feet\* off the ground from any angle. This reach pole attachment connects directly to the under-side of the camera quickly and easily.

**Dimensions** 10.5\*5\*3.5cm (4.1\*1.9\*1.4")

Weight 0.09kg (0.19lbs)

## Camera is not included

Please note that our reach poles need to be purchased separately and are available in 4.5m, 6m, 9m or 15m lengths.

\*49 feet with our 15m reach pole