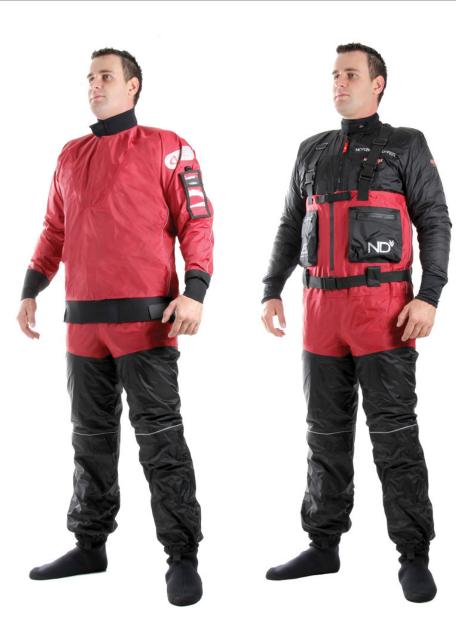

## **2 PIECE FLOOD SUIT**

The 2 Piece Flood Suit has been specially developed with UK rescue teams for low level flooding, wading, pumping operations and mud rescue.

This flexible suit is designed to offer a good level of waterproof protection. The two piece design gives the user choice on how the suit is worn, depending on the climate and applications.

## Top piece features:

- · Neoprene neck with adjustable Velcro tab
- Adjustable elasticated braces
- Lightstick pocket fitted to left arm
- Reflective panels on both arms
- Neoprene wrist seals
- Adjustable neoprene waistband

## Bottom piece features:

- Elasticated adjustable waist
- Quick release adjustable belt
- Splash proof zip
- Gusseted zipped chest pockets
- Elasticated ankle gaiters
- Fitted with 5mm dry neoprene socks