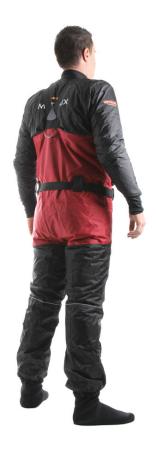

## **2 PIECE FLOOD SUIT**

The 2 Piece Flood Suit has been specially developed with UK rescue teams for low level flooding, wading, pumping operations and mud rescue.

This flexible suit is designed to offer a good level of waterproof protection. The two piece design gives the user choice on how the suit is worn, depending on the climate and applications.

## Top piece features:

- · Neoprene neck with adjustable Velcro tab
- Adjustable elasticated braces
- Lightstick pocket fitted to left arm
- Reflective panels on both arms
- Neoprene wrist seals
- Adjustable neoprene waistband

## Bottom piece features:

- Elasticated adjustable waist
- Quick release adjustable belt
- Splash proof zip
- Gusseted zipped chest pockets
- Elasticated ankle gaiters
- Fitted with 5mm dry neoprene socks