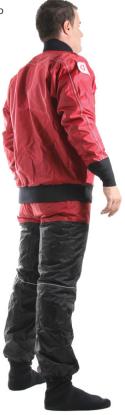

## **2 PIECE FLOOD SUIT**

The 2 Piece Flood Suit has been specially developed with UK rescue teams for low level flooding, wading, pumping operations and mud rescue.

This flexible suit is designed to offer a good level of waterproof protection. The two piece design gives the user choice on how the suit is worn, depending on the climate and applications.

## Top piece features:

- · Neoprene neck with adjustable Velcro tab
- Adjustable elasticated braces
- Lightstick pocket fitted to left arm
- Reflective panels on both arms
- Neoprene wrist seals
- Adjustable neoprene waistband

## Bottom piece features:

- Elasticated adjustable waist
- Quick release adjustable belt
- Splash proof zip
- Gusseted zipped chest pockets
- Elasticated ankle gaiters
- Fitted with 5mm dry neoprene socks