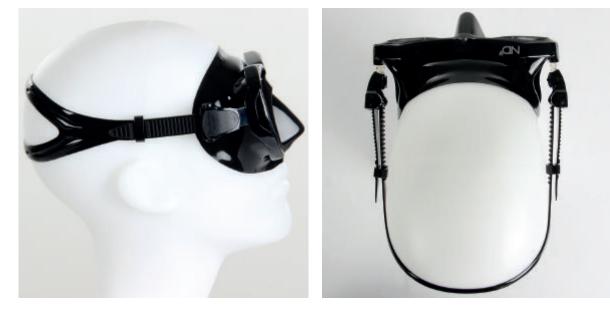

## Military Mask (M235)

Originally designed for the Military, this mask has a twin 'extended lens' design combined with low mask volume, for supreme field of vision.

Manufactured from 'solid' surgical grade black silicone, for a fantastic fit on a variety of different face shapes/sizes.

Available only in all black and supplied in a durable 'hard' transportation case.

Twin 'Extended Lens', Low Volume Design

- Supreme Field of Vision
- Manufactured from Surgical Grade Silicone
- Available in All Black
- Fits a Wide Variety of Face Shapes
- Supplied in a 'Hard' Transportation Case
- NSN: 4220 99 820 0874