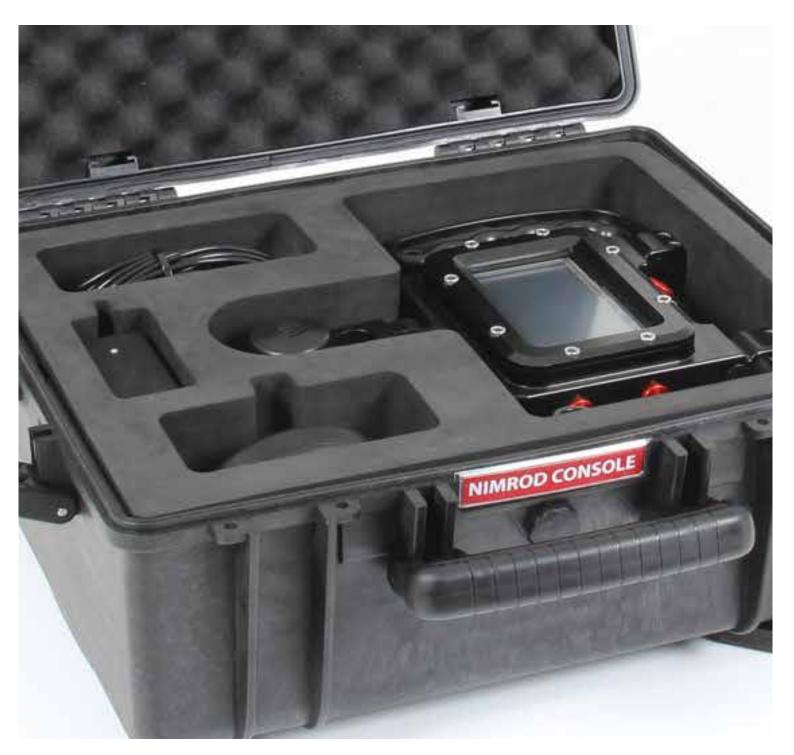

#### **Interior protection**

We can customise the foam inserts to provide maximum protection to your equipment.