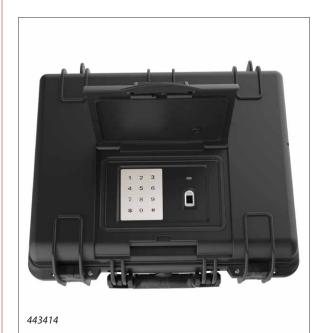

## 22L CASE

External dims:(L\*W\*D):479\*415\*170mm (18.9\*16.3\*6.7") Internal dims: (L\*W\*D):446\*345\*141mm (17.6\*13.6\*5.6") Lid depth: 64mm (2.5") Bottom depth: 77mm (3") Material: TSU-1 Resin Weight: 4.56kg (10.1lbs) Waterproof: IP 67 Air valve: manual Wheels and retractable handle: No Other: Password & fingerprint keypad