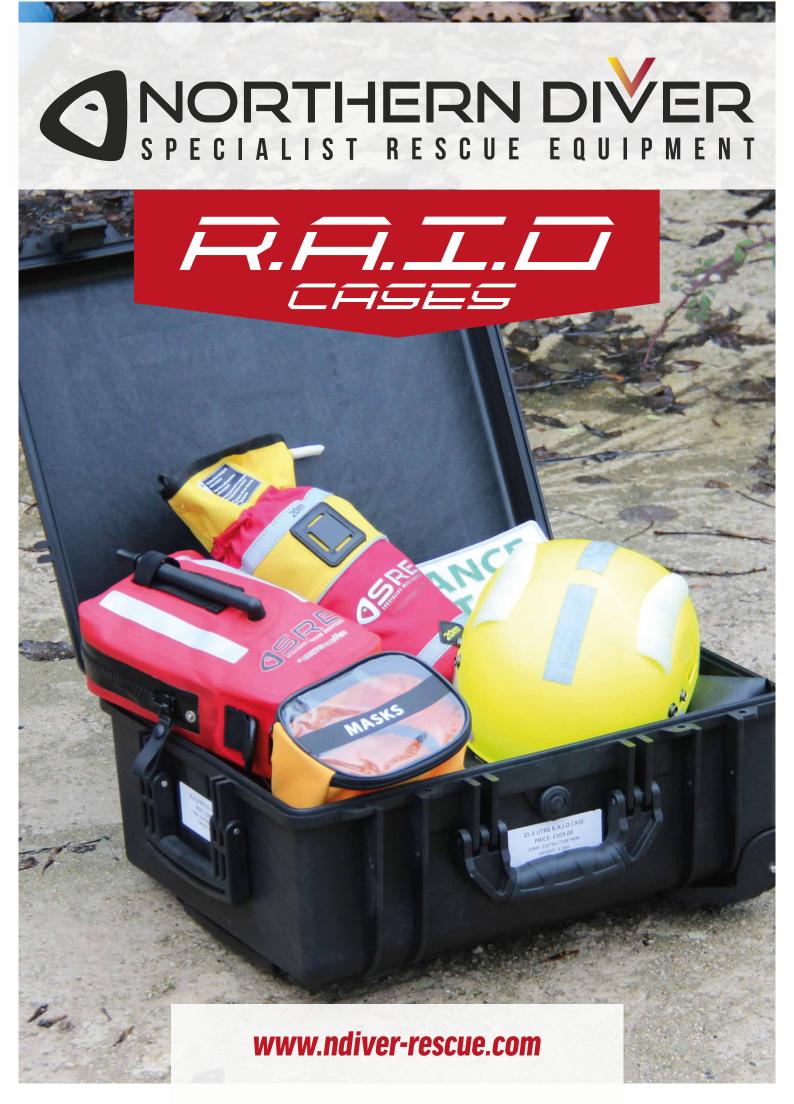

# Rugged & robust protective cases in a range of sizes to suit any scenario

**R.A.I.D Cases** provide the ultimate protection for transporting equipment that includes weapons, ammunitions, equipments for communication, EOD medical, laptops, rifles, shot guns, cameras, radios, rescue kit, specialist military equipment and more.

Injection moulded cases that can withstand the strains of floodwaters and can even be submerged<sup>\*</sup> and still keep all valuable devices safe and dry. They protect your delicate equipment from handling abuse and the most extreme and hazardous conditions.

Shock proof, dust proof, waterproof, un-crushable, anti-chemical corrosion, high temperature resistance. High performance against breakage and defects from outdoor military use.

\*IP67 - protected from dust and capable of withstanding water immersion between 15 cm and 1 meter for 30 minutes.

These hard cases are manufactured from a durable, strong TSU-1 resin material, this combined with their waterproof IP67 rating and shockproof performance mean your valuable and vulnerable equipment is fully protected in the field. All styles have a temperature range of -40~90 degrees celsius unless otherwise stated. Available in all shapes and sizes with easily-customised cubed, pick and pluck foam if requested. Foam not only helps to guard against knocks but also stops your gear from being scratched or damaged while in storage.