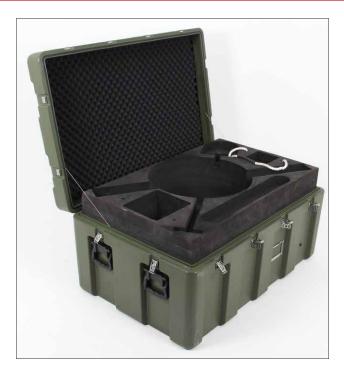

## Bespoke Cases Specially designed to protect your kit

## WE OFFER BESPOKE SOLUTIONS TO MEET YOUR REQUIREMENTS...

Northern Diver offers a complete customisation service, we have a professional team of engineers with years of experience managing complex projects, from design to final product, we are here to help. Injection moulded cases can withstand the strains of floodwaters and can even be submerged and keep all valuable devices safe and dry.

#### **Custom Designed Cases**

Cases protect your delicate equipment from the most extreme and hazardous conditions. Shock proof, dust proof, waterproof, un-crushable, anti-chemical corrosion, high temperature resistance. We can accept your own design, or we can work with you to create the design for you all according to your budget and requirements.

#### **Interior protection**

We can customise the foam inserts to provide maximum protection to your equipment.