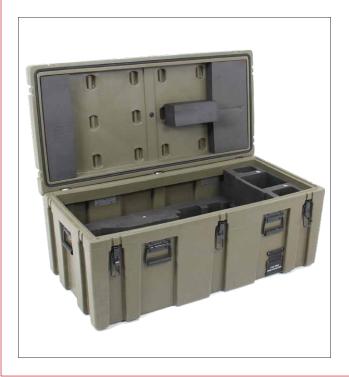

#### **54L CASE**

External dims:(L\*W\*D):1189\*405\*160mm (46.8\*15.9\*6.3") Internal dims: (L\*W\*D):1138\*351\*133mm (44.8\*13.8\*5.2") Lid depth: 40mm (1.57") Bottom depth: 93mm (3.66") Material: TSU-1 Resin Weight: 9.6kg (21.1lbs) Waterproof: yes Air valve: manual Wheels and retractable handle: yes Other: design to carry weapons

## 154L CASE

External dims:(L\*W\*D): 830\*565\*429mm (32.6\*22.2\*16.9") Internal dims: (L\*W\*D): 763\*483\*402mm (30\*19\*15.8") Lid depth: 76mm (2.99") Bottom depth: 326mm (12.8") Material: TSU-1 Resin Weight: 15.4kg (33.8lbs) Waterproof: IP 67 Air valve: manual Wheels and retractable handle: yes Other: widely used by the military for weapons, firearms & guns